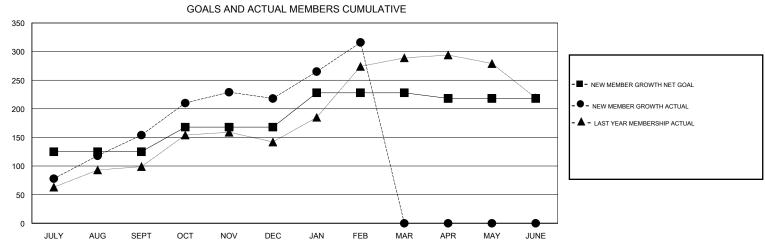

## DATUK NAGARATNAM **LOCATION MALAYSIA GMT CA** Clubs Members RESULTS FOR 2016-2017 RESULTS FOR 2016-2017 NEW CLUB GOAL NEW CLUBS DROPPED CLUBS NEW MEMBER GROWTH NEW MEMBER DROPPED QUARTER QUARTER NET GOAL (not reinstated GROWTH ACTUAL (not MEMBERS ACTUAL or transfers) reinstated or transfers) (including transfers) 0 0 125 189 35 JULY/AUG/SEPT JULY/AUG/SEPT 0 1 43 136 72 OCT/NOV/DEC OCT/NOV/DEC 0 0 60 128 30 JAN/FEB/MAR JAN/FEB/MAR 0 0 0 0 APR/MAY/JUNE APR/MAY/JUNE -10 0