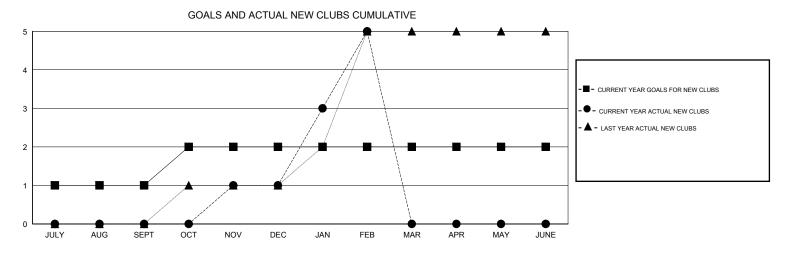

## DATUK NAGARATNAM **LOCATION MALAYSIA GMT CA** Clubs Members RESULTS FOR 2016-2017 RESULTS FOR 2016-2017 NEW CLUB GOAL NEW CLUBS DROPPED CLUBS NEW MEMBER GROWTH NEW MEMBER DROPPED QUARTER QUARTER NET GOAL (not reinstated GROWTH ACTUAL (not MEMBERS ACTUAL or transfers) reinstated or transfers) (including transfers) 0 0 125 189 35 JULY/AUG/SEPT JULY/AUG/SEPT 0 1 43 136 72 OCT/NOV/DEC OCT/NOV/DEC 0 0 60 128 30 JAN/FEB/MAR JAN/FEB/MAR 0 0 0 0 APR/MAY/JUNE APR/MAY/JUNE -10 0